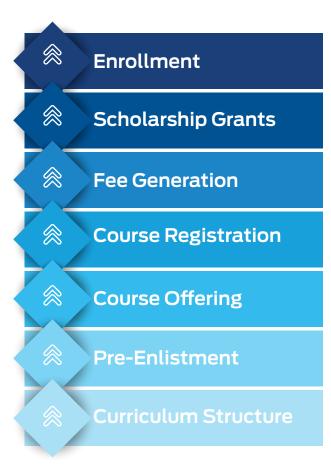

## Choice Based Enrollment

## Holistic Development through Flexible Learning

Camu empowers students to curate their professional growth by giving them the freedom to choose courses aligned with their goals.

Camu brings together Program Offerings, Course Registrations, Student Records, Grading, Scholarships and Lecture Scheduling to offer a seamless experience for the students.

Course Enrollment in 2 minutes from a Mobile App

To help institutions seek the highest level of accreditations, Camu delivers an integrated administration and learning solution. By being able to communicate and seamlessly share information with each other, Camu Integrated SIS & LMS avoids duplication of processes and ensures your data is always updated, to enable faster decisions.