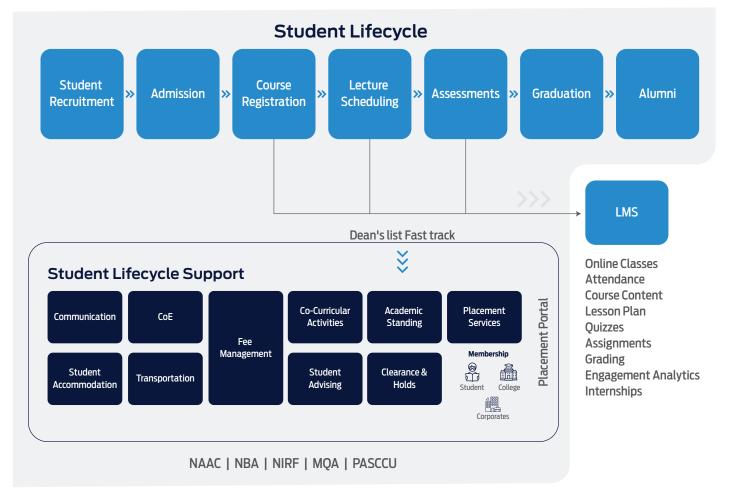

## Camu Functional Overview

By implementing the innovative practices of Outcome Based Education and Choice Based Education and facilitating important accreditations, institutions can gear up to meet industry expectations. This will ensure that their students become employable and contribute to their roles effectively.

Camu's Outcome Based Education (OBE) and Choice Based Enrollment are two international concepts that focus on student learning to promote holistic development. Institutions can measure the learning outcomes and refine the teaching and learning methodologies accordingly.

Camu is a powerful educational technology platform that is

transforming the academic landscape of over a million students in 500+ Institutions across 10 countries. The system can be readily integrated with any local or international educational board or governing body. By making technology functional, accessible, convenient and safe, Camu ultimately helps institutions embark on a path of continuous improvement.