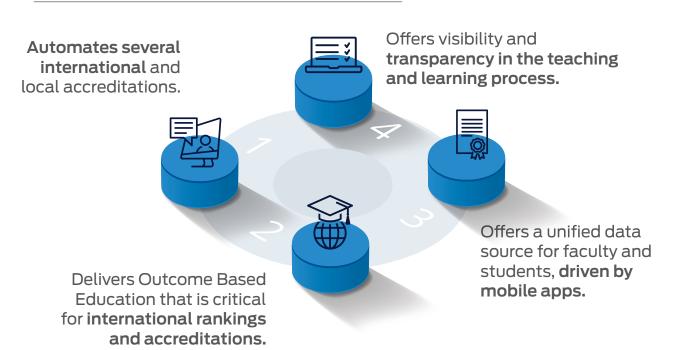

d Enrollment

## Holistic Development through Flexible Learning

Camu empowers students to curate their professional growth by giving them the freedom to choose courses aligned with their goals.

Camu brings together Program Offerings, Course Registrations, Student Records, Grading, Scholarships and Lecture Scheduling to offer a seamless experience for the students.



Course Enrollment in 2 minutes from a Mobile App

To help institutions seek the highest level of accreditations, Camu delivers an integrated administration and learning solution. By being able to communicate and seamlessly share information with each other, Camu Integrated SIS & LMS avoids duplication of processes and ensures your data is always updated, to enable faster decisions.

## Benefits of Camu's Unified SIS & LMS:





## Camu Functional Overview



By implementing the innovative practices of Outcome Based Education and Choice Based Education and facilitating important accreditations, institutions can gear up to meet industry expectations. This will ensure that their students become employable and contribute to their roles effectively.

Camu is a powerful educational technology platform that is

transforming the academic landscape of over a million students in 500+ Institutions across 10 countries. The system can be readily integrated with any local or international educational board or governing body. By making technology functional, accessible, convenient and safe, Camu ultimately helps institutions embark on a path of continuous improvement.



Speak to us today.

Take your efficiency to the next