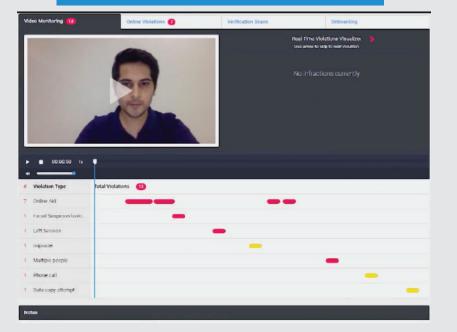

**Level 2:** Fully automated solution that delivers identity verification, data recording, and automated data analysis with strong accuracy results in just 6 hours. It detects 17 unique testing violations.

**Level 3:** A more robust version of ProctorAuto, further analyses results using a manual QA review process. It offers 99.5% accuracy, detects 26 unique testing violations, and offers the highest Fidelity Reports within 12-24 hours. Ideal for Midterms and Finals. **Level 4:** AI combined with live proctors with AI-enhanced auto proctoring that detects suspicious behaviours or malpractices. AI further tests integrity of results. This is suitable for high-stakes exams.

#### **AI BASED VIOLATION REPORTING**