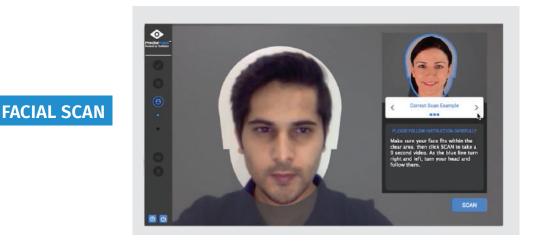

- To begin with, the Camu Proctortrack app must be downloaded.
- Next, a 2-step facial and ID scan confirms the student's identity, only after which the examination portal is opened.
- Camu Proctortrack conducts a 7-point check to confirm that the student's device is working well to support the proctored online assessment.
- A list of stringent guidelines details the examination process and on acceptance, the test begins.