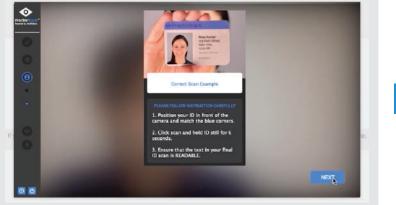

- To begin with, the Camu Proctortrack app must be downloaded.
- Next, a 2-step facial and ID scan confirms the student's identity, only after which the examination portal is opened.
- Camu Proctortrack conducts a 7-point check to confirm that the student's device is working well to support the proctored online assessment.
- A list of stringent guidelines details the examination process and on acceptance, the test begins.